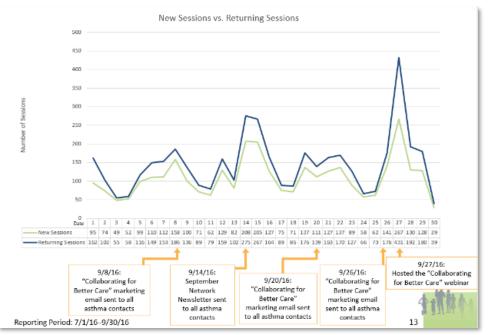

#### Effect of Network Marketing Materials—August 2016

#### Effect of Network Marketing Materials—September 2016