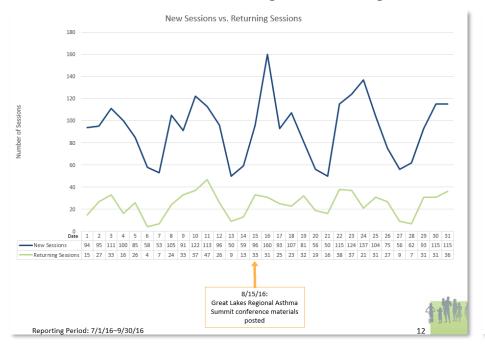

## **Analytics of Website Visits**

| Snapshot of Visitors (Oct. 2015–Sept. 2016)    |        |        |        |        |        |        |        |        |        |        |        |        |
|------------------------------------------------|--------|--------|--------|--------|--------|--------|--------|--------|--------|--------|--------|--------|
| Month<br>Analytics                             | Oct.   | Nov.   | Dec.   | Jan.   | Feb.   | Mar.   | April  | May    | June   | July   | Aug.   | Sept.  |
| Number of<br>New<br>Sessions                   | 2,247  | 2,375  | 2,289  | 2,640  | 2,683  | 2,592  | 2,486  | 3,579  | 2,649  | 2,737  | 2,872  | 3,292  |
| Total<br>Sessions                              | 3,484  | 3,654  | 3,278  | 3,913  | 3,757  | 3,613  | 3,452  | 4,969  | 3,608  | 3,555  | 3,635  | 4,389  |
| Avg.<br>Number of<br>Sessions<br>per Day       | 112.4  | 121.8  | 92.1   | 126.2  | 129.5  | 116.5  | 115.1  | 160.3  | 120.3  | 114.7  | 117.3  | 146.3  |
| Number of<br>Page Views                        | 26,160 | 23,511 | 20,657 | 24,311 | 24,816 | 21,712 | 18,919 | 28,958 | 19,978 | 16,765 | 17,553 | 25,875 |
| Avg.<br>Number of<br>Page Views<br>per Session | 7.5    | 6.4    | 6.3    | 6.2    | 6.6    | 6.0    | 5.5    | 5.8    | 5.5    | 4.72   | 4.83   | 5.90   |