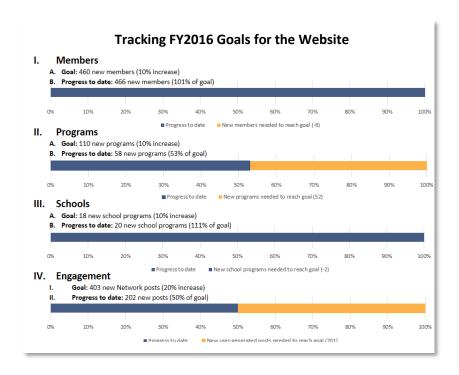

# Analytics for the AsthmaCommunityNetwork.org Website





#### **Member Growth by Region**

|          | Ne           | ew Members per | Navy Marchan      | Total                       |         |  |
|----------|--------------|----------------|-------------------|-----------------------------|---------|--|
| Region   | July<br>2016 | August<br>2016 | September<br>2016 | New Members<br>in Quarter 4 | Members |  |
| 1        | 1            | 1              | 2                 | 4                           | 263     |  |
| 2        | 0            | 0              | 1                 | 1                           | 373     |  |
| 3        | 1            | 0              | 4                 | 5                           | 473     |  |
| 4        | 1            | 0              | 5                 | 6                           | 482     |  |
| 5