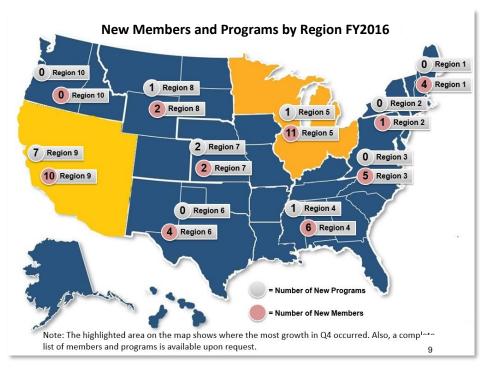

#### **Member Growth by Region**

|          | Ne           | ew Members per | Navy Marchan      | Total                       |         |  |
|----------|--------------|----------------|-------------------|-----------------------------|---------|--|
| Region   | July<br>2016 | August<br>2016 | September<br>2016 | New Members<br>in Quarter 4 | Members |  |
| 1        | 1            | 1              | 2                 | 4                           | 263     |  |
| 2        | 0            | 0              | 1                 | 1                           | 373     |  |
| 3        | 1            | 0              | 4                 | 5                           | 473     |  |
| 4        | 1            | 0              | 5                 | 6                           | 482     |  |
| 5        | 3            | 1              | 7                 | 11                          | 480     |  |
| 6        | 0            | 0              | 4                 | 4                           | 250     |  |
| 7        | 0            | 0              | 2                 | 2                           | 116     |  |
| 8        | 1            | 0              | 1                 | 2                           | 103     |  |
| 9        | 1            | 2              | 7                 | 10                          | 363     |  |
| 10       | 0            | 0              | 0                 | 0                           | 111     |  |
| Unknown* | 19           | 8              | 44                | 71                          | 914     |  |
| Total*   | 27           | 12             | 77                | 116                         | 3,928   |  |